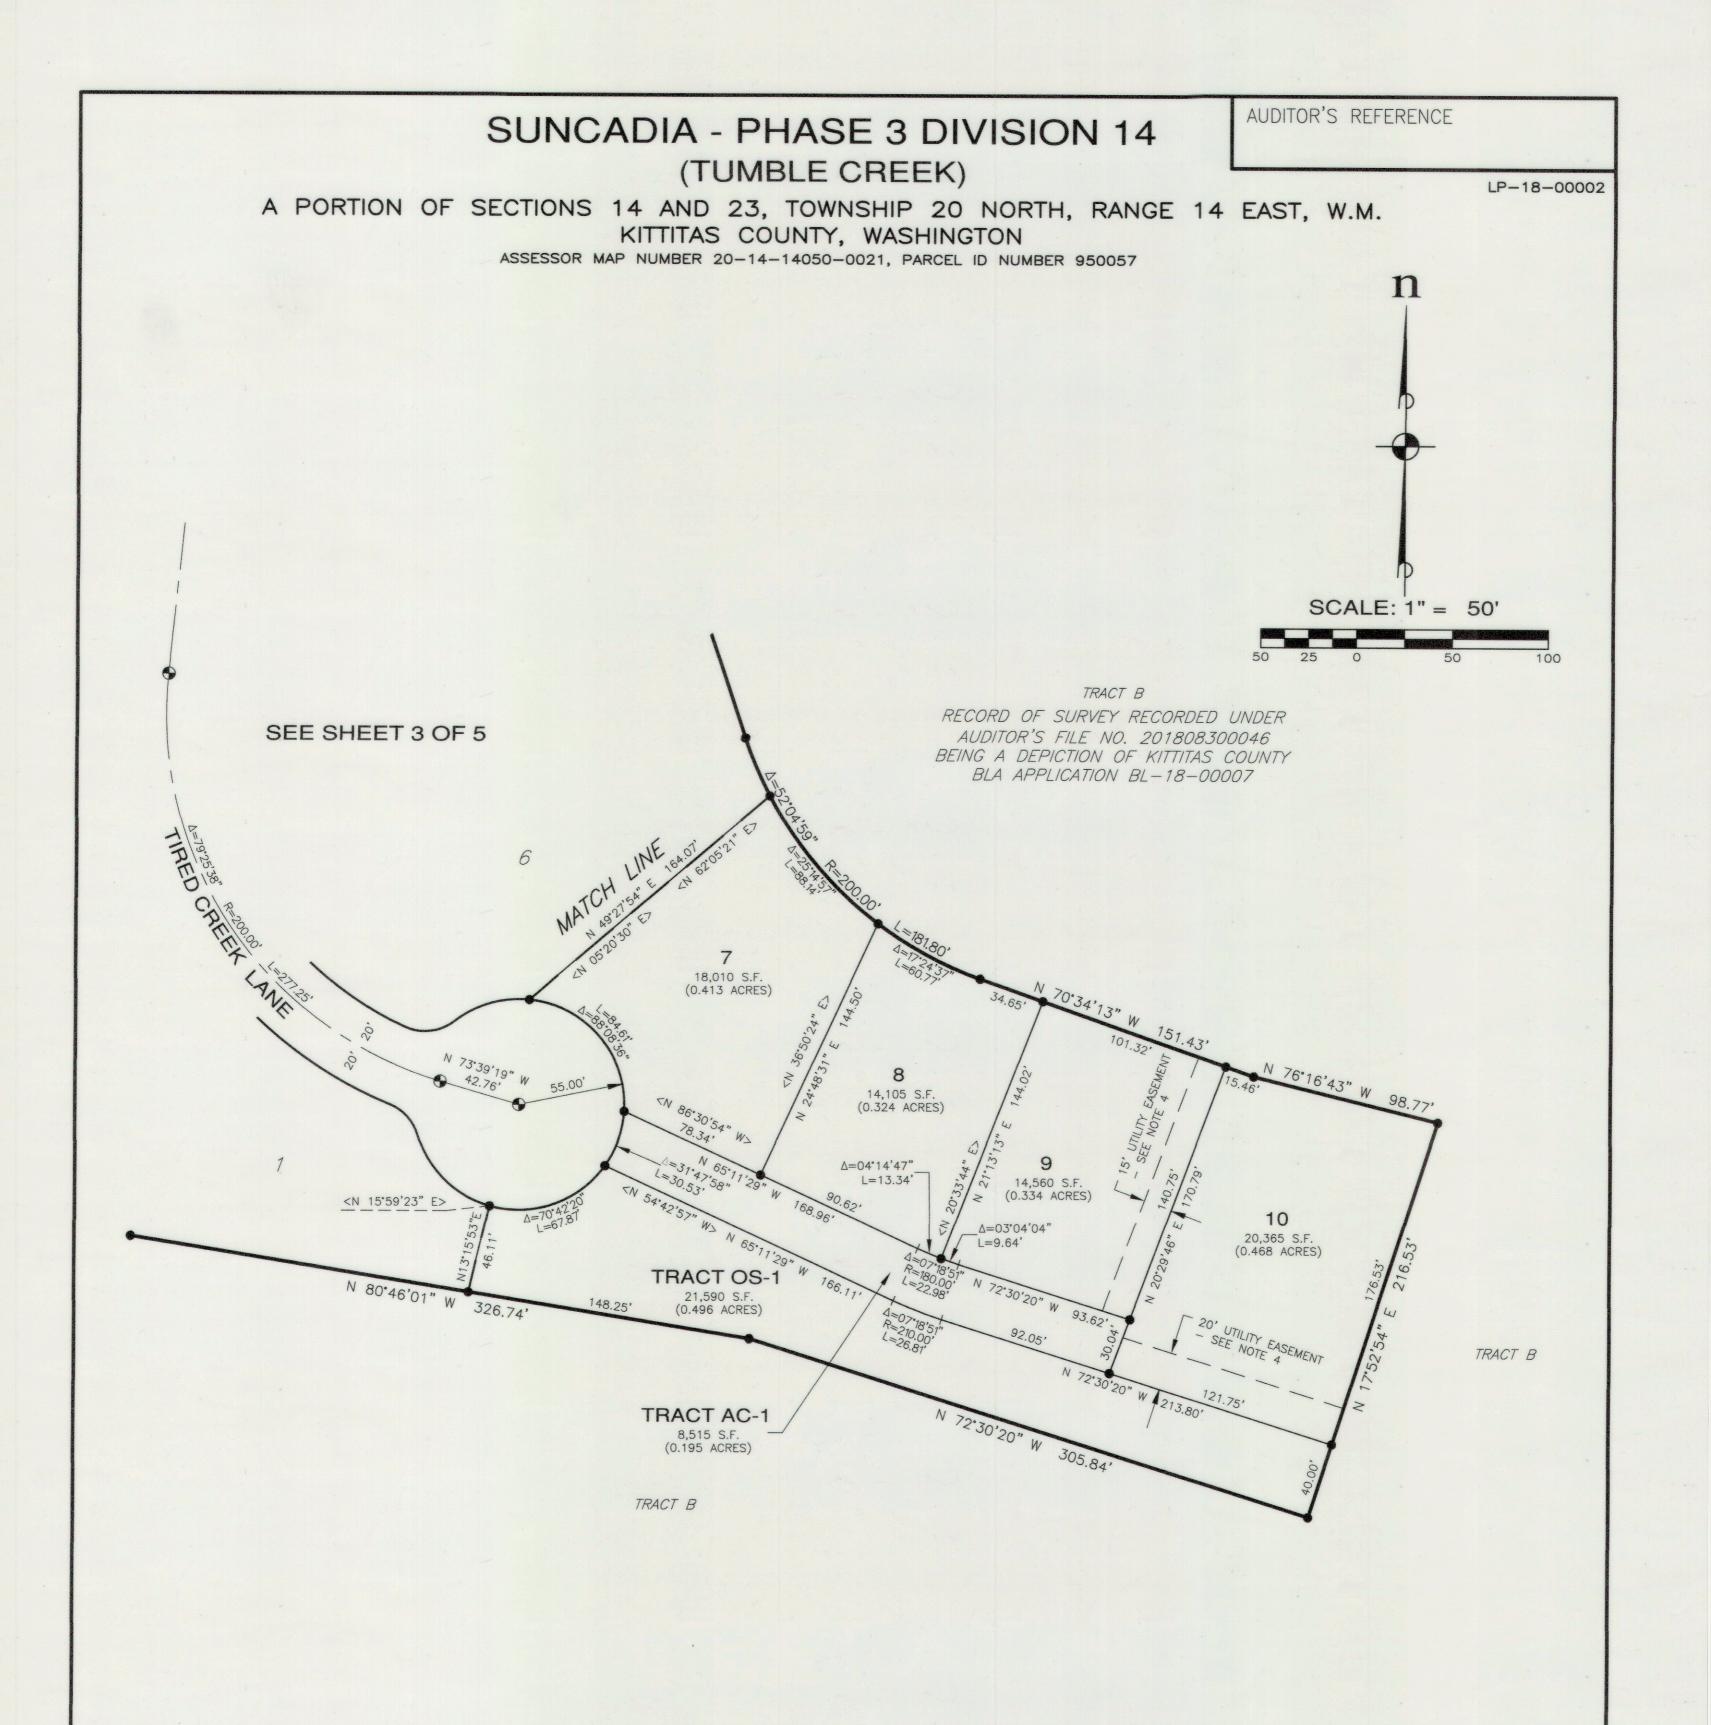

## LEGEND

- SET SURFACE BRASS CAP, STAMPED "LS 44925"
- **O** = FOUND CORNER AS NOTED
- SET 5/8" REBAR WITH CAP STAMPED: "ESM LLC 44925 45782". IN THE EVENT THAT A NON-REMOVABLE OBSTACLE PREVENTS SETTING THE ACTUAL PROPERTY CORNER, A STAMPED 2" ALUMINUM CAP WILL BE SET ON THE PROPERTY LINE AS AN OFFSET TO THE ACTUAL CORNER WITH THE DISTANCE TO THE ACTUAL CORNER NOTED THEREON.
- $\Delta$  = DELTA
- R = RADIUS
- L = ARC LENGTH
- (R) = RADIAL BEARING
- < > = RADIAL BEARING AT LOT CORNER
- << >> = MONUMENT TO MONUMENT DISTANCE

DWG NAME: \\ESM8\ENGR\ESM-JOBS\998\722\017\SURVEY PLOTS\P3D14-FP-04.DWG

|   | AUDITOR'S REFERENCE:                                                                                             |                          |
|---|------------------------------------------------------------------------------------------------------------------|--------------------------|
| ~ | CONSULTING ENGINEERS LLC                                                                                         |                          |
|   | 33400 8th Ave. S, #205<br>Federal Way, WA 98003                                                                  |                          |
|   | FEDERAL WAY (253) 838-6113   www.esmcivil.com EVERETT (425) 297-9900                                             |                          |
| , | Civil Engineering   Land Surveying   Land Planning<br>Public Works   Project Management   Landscape Architecture |                          |
|   | DATE : 2018-10-16                                                                                                | JOB NO. 998-767-017-0100 |
|   | DRAWN BY: C.A.F./R.F.G.                                                                                          | SHEET 4 OF 5             |